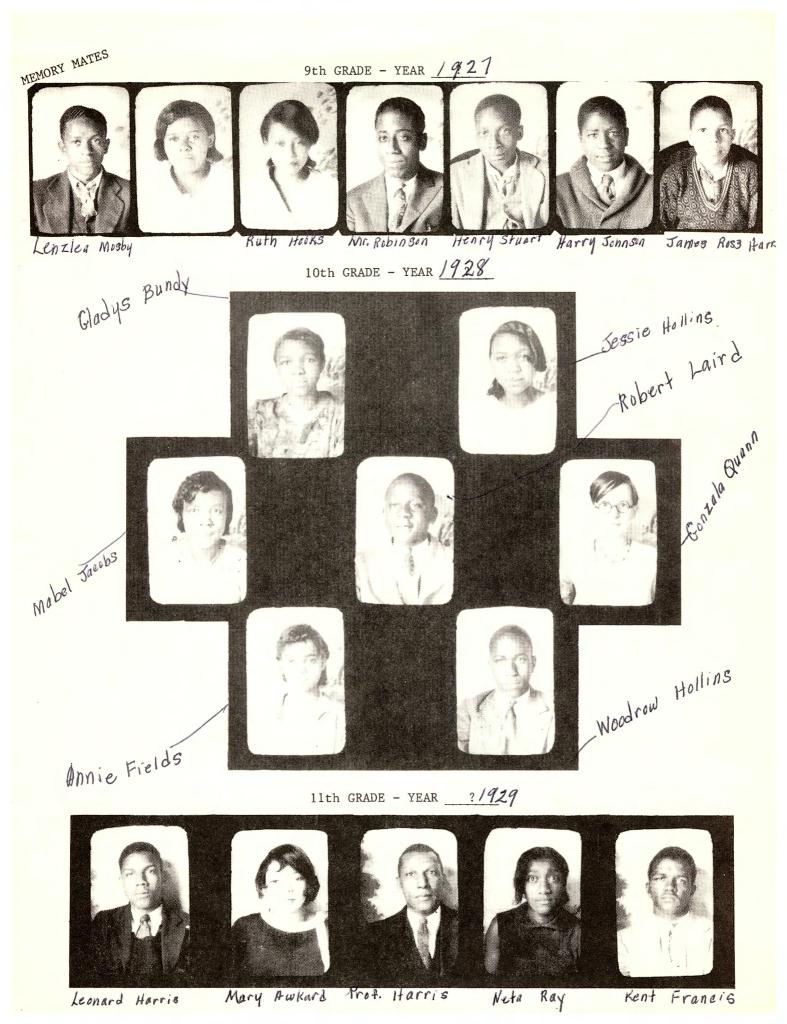

We need your help in identifying persons and the years in our memory mate section. If you can help us, please notify anyone on the Reunion Committee.

We hope that you will enjoy every minute of this gathering.