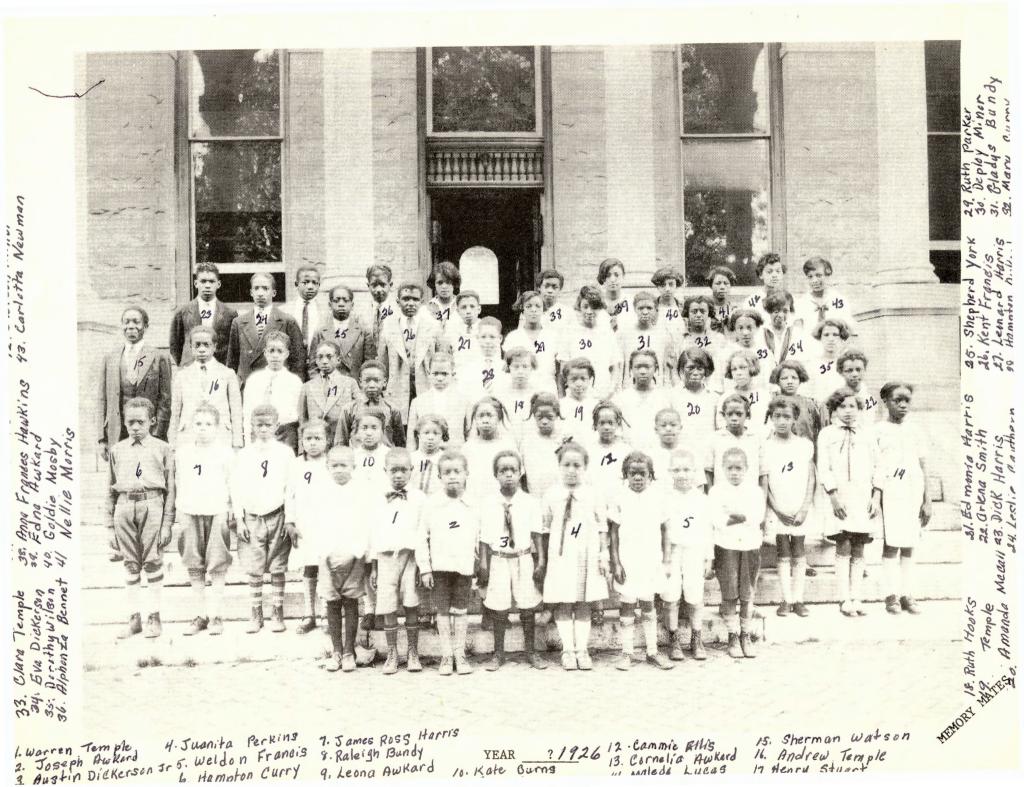

We need your help in identifying persons and the years in our memory mate section. If you can help us, please notify anyone on the Reunion Committee.

We hope that you will enjoy every minute of this gathering.