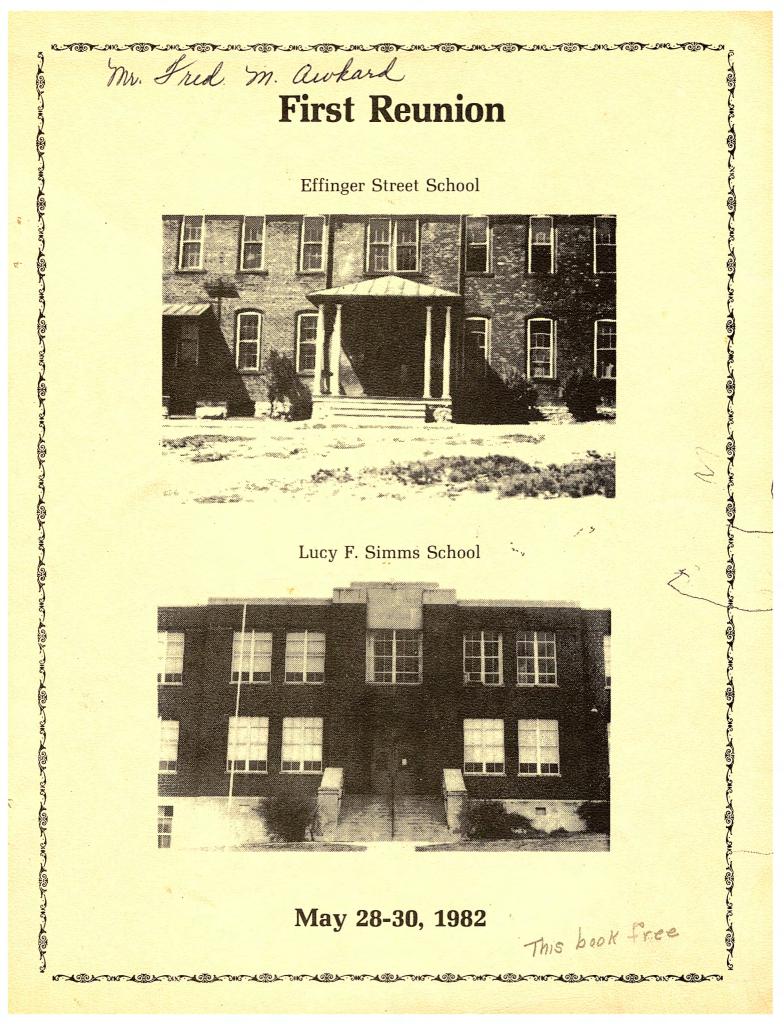

## THE FIRST EFFINGER STREET/LUCY F. SIMMS SCHOOL REUNION LUCY F. SIMMS SCHOOL AND BELLE MEADE RED CARPET INN HARRISONBURG, VIRGINIA

FRIDAY - MAY 28, 1982: 7 p.m. - 9 p.m.

9 p.m. - 10 p.m.

Registration - Lucy F. Simms School Hospitality - Lucy F. Simms School