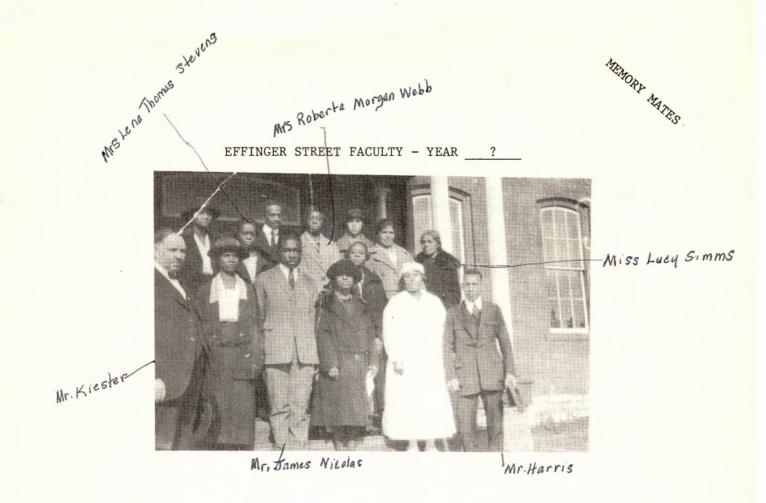

Vesper Service - Northeast Park

EFFINGER STREET FACULTY - YEAR ?

1. Mr. John Christian b. Miss Lucy Simme 2. Brof. W.N. p. Harris 7. Miss Helen Cephas 3. Miss Eloise Walker 4. Miss Dorothy Davies 5. Miss Lanier